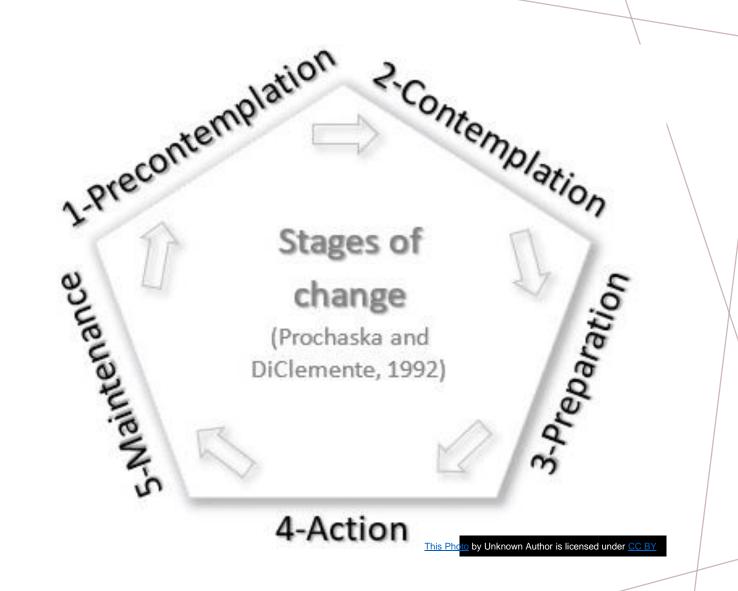

## BEHAVIORAL HEALTH SUPPORT

## STATS

|                    | Category 1 |
|--------------------|------------|
| Unique Individuals | 201        |
| On scene           | 78         |
| Referrals          | 55         |
| Housed             | 13         |
| Opioid             | 63         |