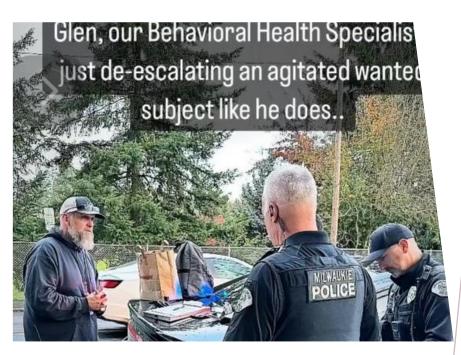

# CHIEF STRAIT AND MPD

# **GLEN SUCHANEK**

- Brandi Johnson-Director of LoveOne and Father's Heart
- Don Holden- Milwaukie Housing Liaison
- "Rita"- Service Dog (unpaid)