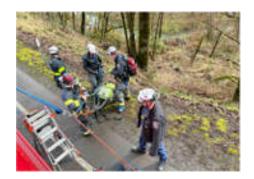

opened on March 1<sup>st</sup>. Complaints should be reported to DEQ.
- A team of our firefighters have been busy raising funds for the Seattle Stair Climb on March 10th.
   Over 2,000 firefighters will climb the 788 feet to raise much needed funds for the Leukemia & Lymphoma Society.
- Clackamas Fire is working with its IT vendor on significant upgrades to its infrastructure to improve cybersecurity and increase system performance. These improvements will also increase redundancy to ensure emergency units are dispatched and have data communications while on incidents.
- Clackamas Fire held a promotional and swearing-in ceremony for 17 individuals. We are proud of those joining the Clackamas Fire family and those taking on greater responsibility to care for the crews and the community.





**Feb. 26:** CFD responded to a vehicle accident in Damascus. The vehicle was 200' down an embankment and firefighters used a rope system to safely bring the driver up to the ambulance. An off-duty Aumsville FF and OSP assisted.



**Feb. 7:** Your community firefighters enjoyed participating in a reading and literacy event at the Gladstone Center for Children and Families.



**Feb. 9:** Clackamas firefighters assisted Molalla firefighters to rescue a horse.

Fire Incidents in Gladstone



E322 dispatched to report of smoldering toilet paper roll in a port-a-potty at the high school football field. Arrived to find just that. E322 crew removed the smoldering toilet paper and stomped it out. Gladstone PD was on-scene.

| 02/22/2024 11:46:48 | LOCKED   | Se Jennings Ave                | E3