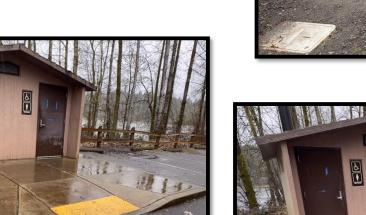

# 16. <u>RECOMMENDATION FROM THE PARK & RECREATION ADVISORY BOARD</u> <u>REGARDING METRO LOCAL SHARE FUNDING PRIORITIES</u>

City Administrator Betz provided a brief background advising a tour was provided by the Mayor and staff to Metro's Chief Operating Officer and their Parks & Nature Director. The City of Gladstone learned that there is \$850,000 allocated to Gladstone projects that qualify through the Metro Local Share Bond that passed in 2019. Metro staff talked to the Parks & Recreation Advisory Board about qualifying criteria. The board discussed options in December 2023 and made recommendations at their January 2024 meeting. The recommendations are restrooms and a picnic shelter at the Gladstone Nature Park, gap funding for the Gladstone Nature Park Paved Loop Trail Project, 2-3 picnic shelters at Meldrum Bar Park, and ADA access to restrooms and picnic tables at Max Patterson Park. These projects are on a reimbursement basis, so they will need to be budgeted out over time. The city has until 2029 to spend the funds. Some basic estimates are \$350,000-450,000 for the bathrooms and approximately \$100,000 for the shelters. There is some work that needs to be done with community engagement and an archeological study for the Paved Loop Trail Project, she city staff will begin the process of creating cost estimates and a timeline.