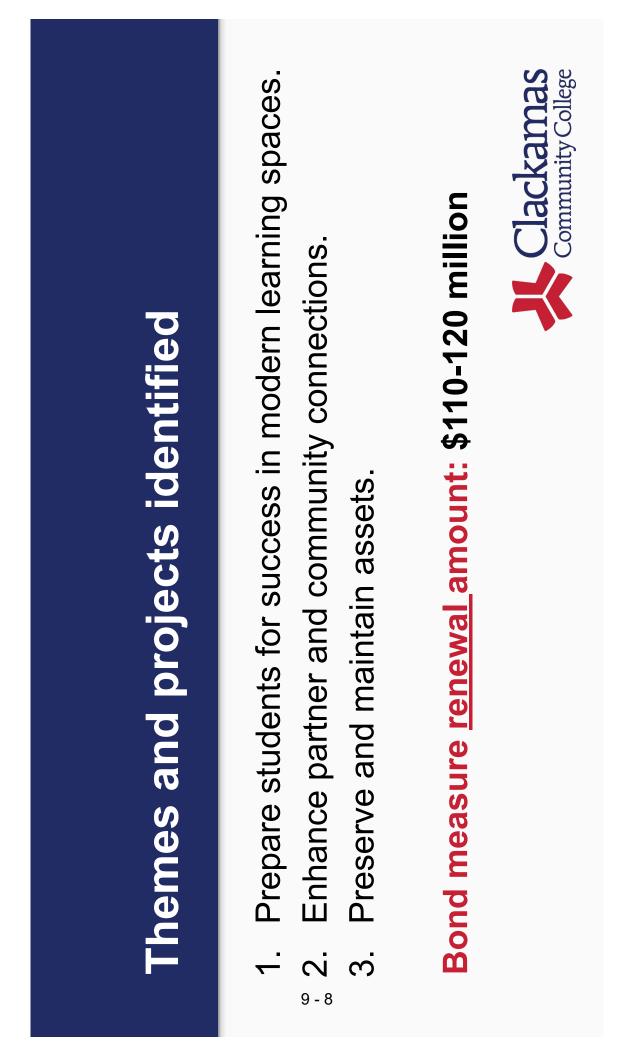

## **CORRESPONDENCE:** None

- 8. REPORT CLACKAMAS FIRE DISTRICT UPDATE Education on use of Naloxone/Narcan Assistant Fire Chief Brian Stewart, Division Chief Rick Huffman and Community Paramedic Neil Clasen
- 9. PRESENTATION CLACKAMAS COMMUNITY COLLEGE BOND PROPOSAL FOR NOVEMBER 2024 – President Tim Cook