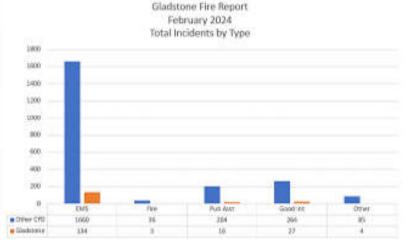

n opened on March 1<sup>st</sup>. Complaints should be reported to DEQ.
- A team of our firefighters have been busy raising funds for the Seattle Stair Climb on March 10th.
   Over 2,000 firefighters will climb the 788 feet to raise much needed funds for the Leukemia & Lymphoma Society.
- Clackamas Fire is working with its IT vendor on significant upgrades to its infrastructure to improve cybersecurity and increase system performance. These improvements will also increase redundancy to ensure emergency units are dispatched and have data communications while on incidents.
- Clackamas Fire held a promotional and swearing-in ceremony for 17 individuals. We are proud of those joining the Clackamas Fire family and those taking on greater responsibility to care for the crews and the community.





**Feb. 26:** CFD responded to a vehicle accident in Damascus. The vehicle was 200' down an embankment and firefighters used a rope system to safely bring the driver up to the ambulance. An off-duty Aumsville FF and OSP assisted.



**Feb. 7:** Your community firefighters enjoyed participating in a reading and literacy event at the Gladstone Center for Children and Families.



**Feb. 9:** Clackamas firefighters assisted Molalla firefighters to rescue a horse.

Fire Incidents in Gladstone



E322 dispatched to report of smoldering toilet paper roll in a port-a-potty at the high school football field. Arrived to find just that. E322 crew removed the smoldering toilet paper and stomped it out. Gladstone PD was on-scene.

| 02/22/2024 11:46:48 | LOCKED   | Se Jennings Ave                |