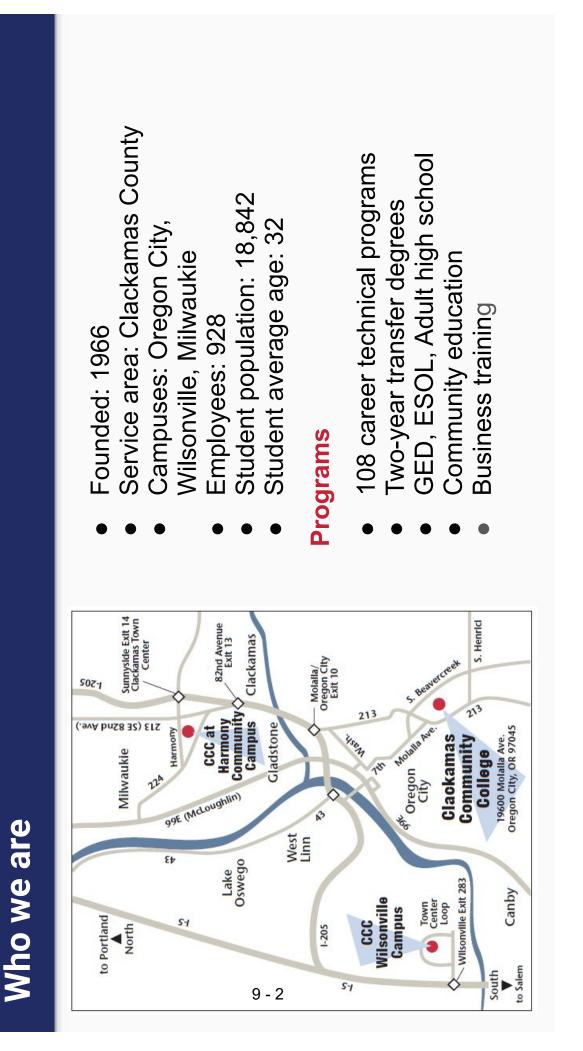

## **CORRESPONDENCE:** None

- 8. REPORT CLACKAMAS FIRE DISTRICT UPDATE Education on use of Naloxone/Narcan Assistant Fire Chief Brian Stewart, Division Chief Rick Huffman and Community Paramedic Neil Clasen
- 9. PRESENTATION CLACKAMAS COMMUNITY COLLEGE BOND PROPOSAL FOR NOVEMBER 2024 – President Tim Cook