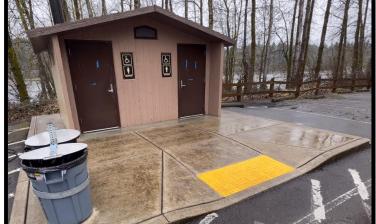

separation in the pipes causing a sinkhole in this busy intersection.

Crews used rubber mesh and metal banding to repair the 18" stormline. Upon completion of the repair crews backfilled and compacted the excavation site, the streets crew followed behind paving the roadway to complete the site restoration.







### **PARKS**:

<u>ه</u> ا

- Trash pick-up & Bathrooms cleaned in all parks two days a week.
- Path & walkway maintenance within our parks. (pic)
- New park amenities: Garbage cans and picnic tables will be installed in assigned locations later this month; the Parks and Recreation Board initiated this project in conjunction with Public Works administration. Installation of these new park amenities will contribute to a positive park experience for our residents and visitors.









After

Before

# **MELDRUM BAR PARK PLAYGROUND**



The new playground is open for play at Meldrum Bar Park! This exciting improvement was made possible with the use of WES Good Neighbor and American Rescue Plan funds.

The Parks and Recreation Board was intentional in selecting playground equipment that includes ADA compliant components, ensuring accessibility for all. Wood chips were installed, providing a soft and safe surface for all to play on. Wood chips are environmentally friendly, reduce the risk of injury, provide good drainage and naturally deter weed growth.

Overall, this project reflects the commitment of both City Council and the Parks and Recreation Board to create inclusive outdoor spaces that improve the livability of Gladstone residents.

### FLEET:

- Oil changes