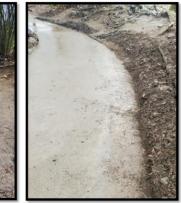

# 16. <u>RECOMMENDATION FROM THE PARK & RECREATION ADVISORY BOARD</u> <u>REGARDING METRO LOCAL SHARE FUNDING PRIORITIES</u>

City Administrator Betz provided a brief background advising a tour was provided by the Mayor and staff to Metro's Chief Operating Officer and their Parks & Nature Director. The City of Gladstone learned that there is \$850,000 allocated to Gladstone projects that qualify through the Metro Local Share Bond that passed in 2019. Metro staff talked to the Parks & Recreation Advisory Board about qualifying criteria. The board discussed options in December 2023 and made recommendations at their January 2024 meeting. The recommendations are restrooms and a picnic shelter at the Gladstone Nature Park, gap funding for the Gladstone Nature Park Paved Loop Trail Project, 2-3 picnic shelters at Meldrum Bar Park, and ADA access to restrooms and picnic tables at Max Patterson Park. These projects are on a reimbursement basis, so they will need to be budgeted out over time. The city has until 2029 to spend the funds. Some basic estimates are \$350,000-450,000 for the bathrooms and approximately \$100,000 for the shelters. There is some work that needs to be done with community engagement and an archeological study for the Paved Loop Trail Project, she city staff will begin the process of creating cost estimates and a timeline.