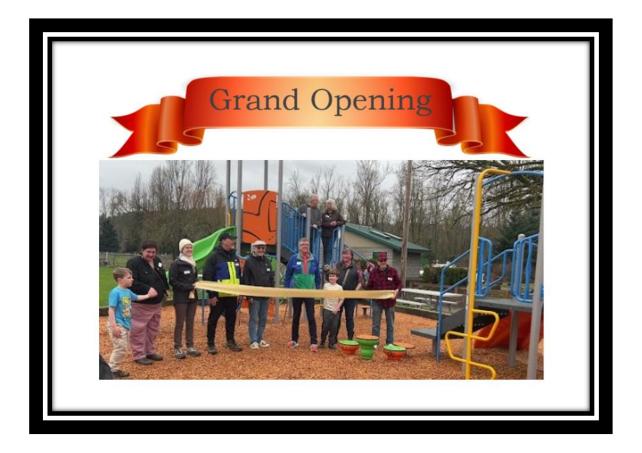

<u>Councilor Reichle:</u> She appreciated the social media push to get the community back out to support local business after the ice storm. The Parks & Recreation Advisory Board had a meeting on February 12<sup>th</sup> that was recorded with a presentation by Elaine Stewart. She advised that the chips have been placed at Meldrum Bar Park on the playground, and a grand opening is scheduled for February 28<sup>th</sup> at 3:00 p.m. The final step for the Robin Hood Park improvement is the swing installation and removal of old structure. Upgraded park items such as tables, benches, and garbage cans have arrive and put together and are waiting for installation. At the next Parks and Recreation Board meeting, they will be discussing considerations for new park projects. Unrelated to parks, Councilor Reichle mentioned a fundraising event for Gladstone Food Pantry at High Rocks Restaurant on February 17<sup>th</sup> from 1:00-4:00 p.m.