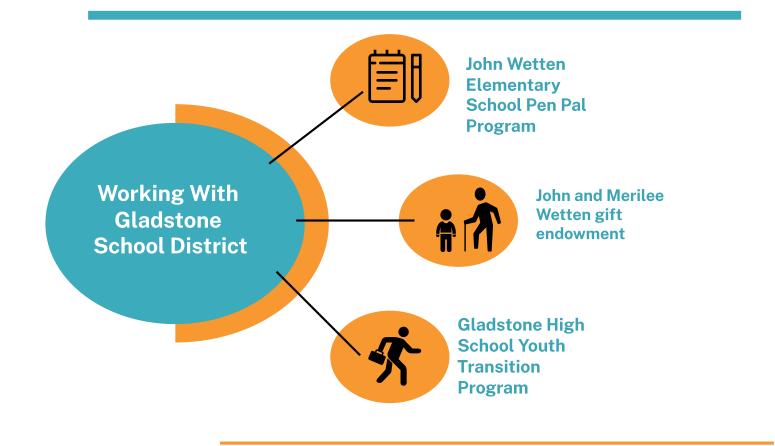

special project that the students will do with the participants during lunch. The project will involve eating lunch at The Center, and our first activity will be cookie decorating. We received a generous donation from our local Safeway, which provided us with a complete cookie-making kit. This highlights the multiple partnerships we have with our community and how various aspects of our community are invested in promoting education and multi-generational connections.







• For the Valentine's Day celebration this year, we decorated the dining hall and made special treats. We invited the Gladstone preschool children to The Center for a special "LOVE" sign-along. The children also made hearts and gave them out to the participants at the end of their show. It was a very heartfelt day.





The Youth Transition Program (YTP) assists high school students with diagnosed disabilities in preparing for competitive employment after graduation.

• The Youth Transition Program at Gladstone High School comprises of a group of young adults aged between 18 to 21 years, who receive training in job skills that are essential in real-life scenarios. We have been working with this program for the past 2 years. The participants attend the program once a week, where they learn practical job skills, such as obtaining their food handlers card, performing kitchen prep, building maintenance, and facility setup. Additionally, we provide a reference to young adults when they apply for a job, which can be added to their resumes.



#### Volunteers

We are incredibly grateful for the hard work and d