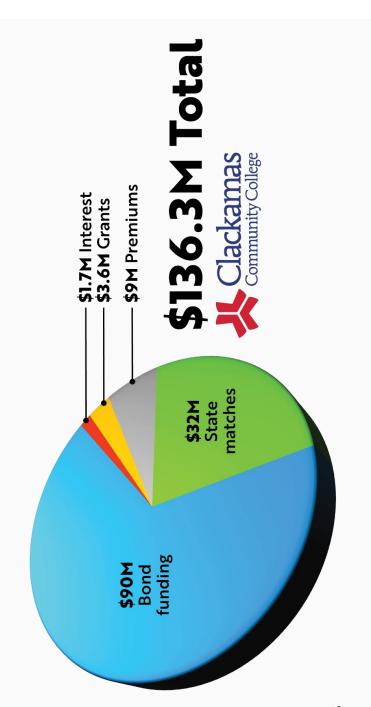

## **CORRESPONDENCE:** None

- 8. REPORT CLACKAMAS FIRE DISTRICT UPDATE Education on use of Naloxone/Narcan Assistant Fire Chief Brian Stewart, Division Chief Rick Huffman and Community Paramedic Neil Clasen
- 9. PRESENTATION CLACKAMAS COMMUNITY COLLEGE BOND PROPOSAL FOR NOVEMBER 2024 – President Tim Cook