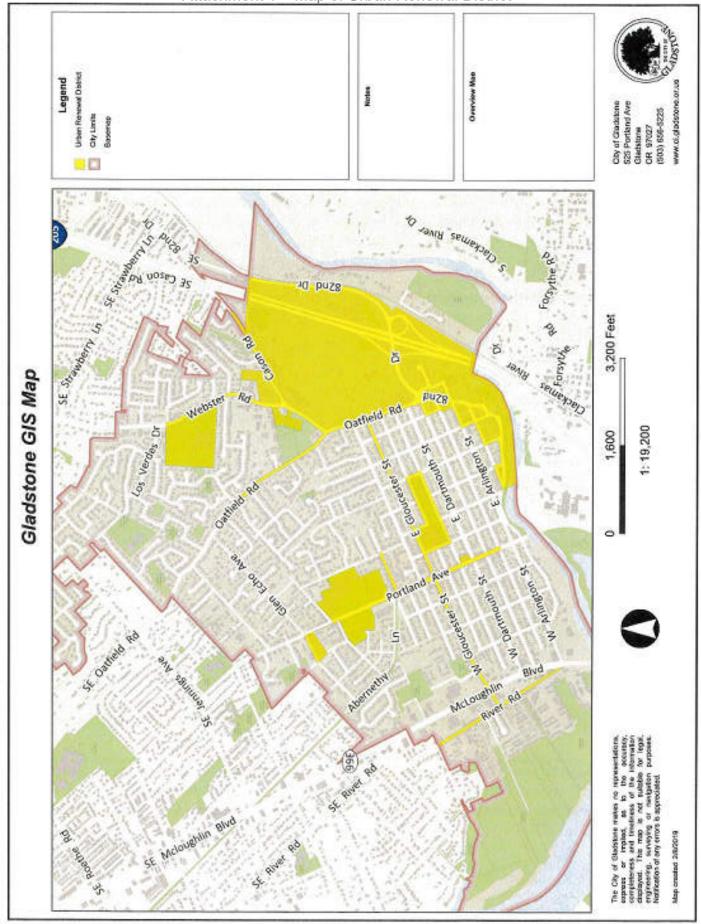

#### **Gladstone Maximum Indebtedness**

The Gladstone Urban Renewal Plan has a maximum indebtedness of \$23,589,427. That is essentially the total amount of revenue that can be spent on projects. As of January 31, 2023 the balance of maximum indebtedness is \$2,233,238.